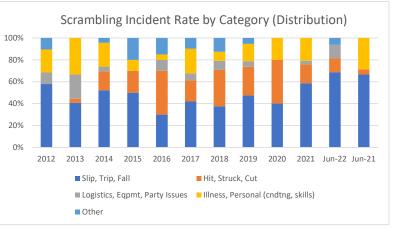

### Scrambling Incident Rates by Category

| Through June 20 | )22 |
|-----------------|-----|
|-----------------|-----|

|                                    | 2012 | 2013 | 2014 | 2015 | 2016 | 2017 | 2018 | 2019 | 2020 | 2021 | Jun-22 | Jun-21 |
|------------------------------------|------|------|------|------|------|------|------|------|------|------|--------|--------|
| Slip, Trip, Fall                   | 3.9  | 4.0  | 5.0  | 3.9  | 2.3  | 3.9  | 2.6  | 2.5  | 1.5  | 5.9  | 6.7    | 10.2   |
| Hit, Struck, Cut                   | -    | 0.4  | 1.7  | 1.6  | 3.0  | 1.8  | 2.3  | 1.4  | 1.5  | 1.7  | 1.2    | 0.7    |
| Logistics, Eqpmt, Party Issues     | 0.7  | 2.2  | 0.4  | -    | 0.8  | 0.6  | 0.6  | 0.3  | -    | 0.3  | 1.2    | -      |
| Illness, Personal (cndtng, skills) | 1.4  | 3.3  | 2.1  | 0.8  | 0.4  | 2.1  | 0.6  | 0.8  | 0.8  | 2.1  | -      | 4.4    |
| Other                              | 0.7  | -    | 0.4  | 1.6  | 1.1  | 0.9  | 0.9  | 0.3  | -    | -    | 0.6    | -      |
| Total                              | 6.8  | 9.9  | 9.6  | 7.9  | 7.6  | 9.3  | 6.8  | 5.2  | 3.8  | 10.0 | 9.8    | 15.3   |
| Slip, Trip, Fall                   | 58%  | 41%  | 52%  | 50%  | 30%  | 42%  | 38%  | 47%  | 40%  | 59%  | 69%    | 67%    |
| Hit, Struck, Cut                   | 0%   | 4%   | 17%  | 20%  | 40%  | 19%  | 33%  | 26%  | 40%  | 17%  | 13%    | 5%     |
| Logistics, Eqpmt, Party Issues     | 11%  | 22%  | 4%   | 0%   | 10%  | 6%   | 8%   | 5%   | 0%   | 3%   | 13%    | 0%     |
| Illness, Personal (cndtng, skills) | 21%  | 33%  | 22%  | 10%  | 5%   | 23%  | 8%   | 16%  | 20%  | 21%  | 0%     | 29%    |
| Other                              | 11%  | 0%   | 4%   | 20%  | 15%  | 10%  | 13%  | 5%   | 0%   | 0%   | 6%     | 0%     |