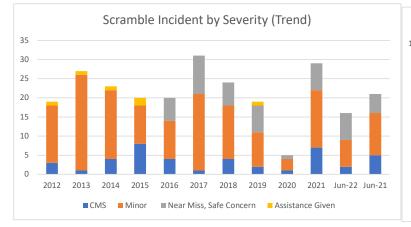

## Scramble Incidents by Severity

## Through June 2022

|                           | 2012 | 2013 | 2014 | 2015 | 2016 | 2017 | 2018 | 2019 | 2020 | 2021 | Jun-22 | Jun-21 |
|---------------------------|------|------|------|------|------|------|------|------|------|------|--------|--------|
| CMS                       | 3    | 1    | 4    | 8    | 4    | 1    | 4    | 2    | 1    | 7    | 2      | 5      |
| Minor                     | 15   | 25   | 18   | 10   | 10   | 20   | 14   | 9    | 3    | 15   | 7      | 11     |
| Near Miss, Safe Concern   | 0    | 0    | 0    | 0    | 6    | 10   | 6    | 7    | 1    | 7    | 7      | 5      |
| Assistance Given          | 1    | 1    | 1    | 2    | 0    | 0    | 0    | 1    | 0    | 0    | 0      | 0      |
| Information, Other        | 0    | 0    | 0    | 0    | 0    | 0    | 0    | 0    | 0    | 0    | 0      | 0      |
| Total                     | 19   | 27   | 23   | 20   | 20   | 31   | 24   | 19   | 5    | 29   | 16     | 21     |
| CMS %                     | 16%  | 4%   | 17%  | 40%  | 20%  | 3%   | 17%  | 11%  | 20%  | 24%  | 13%    | 24%    |
| Minor %                   | 79%  | 93%  | 78%  | 50%  | 50%  | 65%  | 58%  | 47%  | 60%  | 52%  | 44%    | 52%    |
| Near Miss, Safe Concern % | 0%   | 0%   | 0%   | 0%   | 30%  | 32%  | 25%  | 37%  | 20%  | 24%  | 44%    | 24%    |
| Assistance Given %        | 5%   | 4%   | 4%   | 10%  | 0%   | 0%   | 0%   | 5%   | 0%   | 0%   | 0%     | 0%     |
| Information, Other %      | 0%   | 0%   | 0%   | 0%   | 0%   | 0%   | 0%   | 0%   | 0%   | 0%   | 0%     | 0%     |