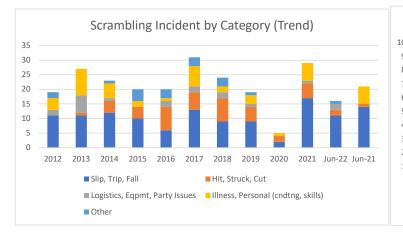

# Scrambling Incidents by Category

# Through June 2022

|                                     | 2012 | 2013 | 2014 | 2015 | 2016 | 2017 | 2018 | 2019 | 2020 | 2021 | Jun-22 | Jun-21 |
|-------------------------------------|------|------|------|------|------|------|------|------|------|------|--------|--------|
| Slip, Trip, Fall                    | 11   | 11   | 12   | 10   | 6    | 13   | 9    | 9    | 2    | 17   | 11     | 14     |
| Hit, Struck, Cut                    | 0    | 1    | 4    | 4    | 8    | 6    | 8    | 5    | 2    | 5    | 2      | 1      |
| Logistics, Eqpmt, Party Issues      | 2    | 6    | 1    | 0    | 2    | 2    | 2    | 1    | 0    | 1    | 2      | 0      |
| Illness, Personal (cndtng, skills)  | 4    | 9    | 5    | 2    | 1    | 7    | 2    | 3    | 1    | 6    | 0      | 6      |
| Other                               | 2    | 0    | 1    | 4    | 3    | 3    | 3    | 1    | 0    | 0    | 1      | 0      |
| Total                               | 19   | 27   | 23   | 20   | 20   | 31   | 24   | 19   | 5    | 29   | 16     | 21     |
| Slip, Trip, Fall %                  | 58%  | 41%  | 52%  | 50%  | 30%  | 42%  | 38%  | 47%  | 40%  | 59%  | 69%    | 67%    |
| Hit, Struck, Cut %                  | 0%   | 4%   | 17%  | 20%  | 40%  | 19%  | 33%  | 26%  | 40%  | 17%  | 13%    | 5%     |
| Logistics, Eqpt, Party Issues %     | 11%  | 22%  | 4%   | 0%   | 10%  | 6%   | 8%   | 5%   | 0%   | 3%   | 13%    | 0%     |
| Illness, Personal (cdtng, skills) % | 21%  | 33%  | 22%  | 10%  | 5%   | 23%  | 8%   | 16%  | 20%  | 21%  | 0%     | 29%    |