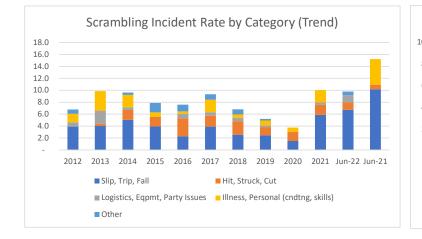

### Scrambling Incident Rates by Category

| Through June 20 | )22 |
|-----------------|-----|
|-----------------|-----|

|                                    | 2012 | 2013 | 2014 | 2015 | 2016 | 2017 | 2018 | 2019 | 2020 | 2021 | Jun-22 | Jun-21 |
|------------------------------------|------|------|------|------|------|------|------|------|------|------|--------|--------|
| Slip, Trip, Fall                   | 3.9  | 4.0  | 5.0  | 3.9  | 2.3  | 3.9  | 2.6  | 2.5  | 1.5  | 5.9  | 6.7    | 10.2   |
| Hit, Struck, Cut                   | -    | 0.4  | 1.7  | 1.6  | 3.0  | 1.8  | 2.3  | 1.4  | 1.5  | 1.7  | 1.2    | 0.7    |
| Logistics, Eqpmt, Party Issues     | 0.7  | 2.2  | 0.4  | -    | 0.8  | 0.6  | 0.6  | 0.3  | -    | 0.3  | 1.2    | -      |
| Illness, Personal (cndtng, skills) | 1.4  | 3.3  | 2.1  | 0.8  | 0.4  | 2.1  | 0.6  | 0.8  | 0.8  | 2.1  | -      | 4.4    |
| Other                              | 0.7  | -    | 0.4  | 1.6  | 1.1  | 0.9  | 0.9  | 0.3  | -    | -    | 0.6    | -      |
| Total                              | 6.8  | 9.9  | 9.6  | 7.9  | 7.6  | 9.3  | 6.8  | 5.2  | 3.8  | 10.0 | 9.8    | 15.3   |
| Slip, Trip, Fall                   | 58%  | 41%  | 52%  | 50%  | 30%  | 42%  | 38%  | 47%  | 40%  | 59%  | 69%    | 67%    |
| Hit, Struck, Cut                   | 0%   | 4%   | 17%  | 20%  | 40%  | 19%  | 33%  | 26%  | 40%  | 17%  | 13%    | 5%     |
| Logistics, Eqpmt, Party Issues     | 11%  | 22%  | 4%   | 0%   | 10%  | 6%   | 8%   | 5%   | 0%   | 3%   | 13%    | 0%     |
| Illness, Personal (cndtng, skills) | 21%  | 33%  | 22%  | 10%  | 5%   | 23%  | 8%   | 16%  | 20%  | 21%  | 0%     | 29%    |
| Other                              | 11%  | 0%   | 4%   | 20%  | 15%  | 10%  | 13%  | 5%   | 0%   | 0%   | 6%     | 0%     |