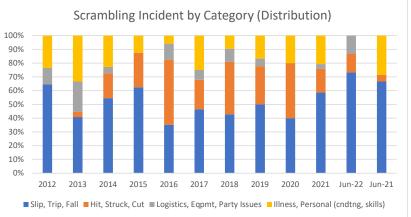

# Scrambling Incidents by Category

# Through June 2022

|                                     | 2012 | 2013 | 2014 | 2015 | 2016 | 2017 | 2018 | 2019 | 2020 | 2021 | Jun-22 | Jun-21 |
|-------------------------------------|------|------|------|------|------|------|------|------|------|------|--------|--------|
| Slip, Trip, Fall                    | 11   | 11   | 12   | 10   | 6    | 13   | 9    | 9    | 2    | 17   | 11     | 14     |
| Hit, Struck, Cut                    | 0    | 1    | 4    | 4    | 8    | 6    | 8    | 5    | 2    | 5    | 2      | 1      |
| Logistics, Eqpmt, Party Issues      | 2    | 6    | 1    | 0    | 2    | 2    | 2    | 1    | 0    | 1    | 2      | 0      |
| Illness, Personal (cndtng, skills)  | 4    | 9    | 5    | 2    | 1    | 7    | 2    | 3    | 1    | 6    | 0      | 6      |
| Other                               | 2    | 0    | 1    | 4    | 3    | 3    | 3    | 1    | 0    | 0    | 1      | 0      |
| Total                               | 19   | 27   | 23   | 20   | 20   | 31   | 24   | 19   | 5    | 29   | 16     | 21     |
| Slip, Trip, Fall %                  | 58%  | 41%  | 52%  | 50%  | 30%  | 42%  | 38%  | 47%  | 40%  | 59%  | 69%    | 67%    |
| Hit, Struck, Cut %                  | 0%   | 4%   | 17%  | 20%  | 40%  | 19%  | 33%  | 26%  | 40%  | 17%  | 13%    | 5%     |
| Logistics, Eqpt, Party Issues %     | 11%  | 22%  | 4%   | 0%   | 10%  | 6%   | 8%   | 5%   | 0%   | 3%   | 13%    | 0%     |
| Illness, Personal (cdtng, skills) % | 21%  | 33%  | 22%  | 10%  | 5%   | 23%  | 8%   | 16%  | 20%  | 21%  | 0%     | 29%    |