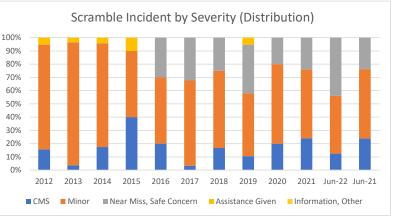

## Scramble Incidents by Severity

## Through June 2022

|                           | 2012 | 2013 | 2014 | 2015 | 2016 | 2017 | 2018 | 2019 | 2020 | 2021 | Jun-22 | Jun-21 |
|---------------------------|------|------|------|------|------|------|------|------|------|------|--------|--------|
| CMS                       | 3    | 1    | 4    | 8    | 4    | 1    | 4    | 2    | 1    | 7    | 2      | 5      |
| Minor                     | 15   | 25   | 18   | 10   | 10   | 20   | 14   | 9    | 3    | 15   | 7      | 11     |
| Near Miss, Safe Concern   | 0    | 0    | 0    | 0    | 6    | 10   | 6    | 7    | 1    | 7    | 7      | 5      |
| Assistance Given          | 1    | 1    | 1    | 2    | 0    | 0    | 0    | 1    | 0    | 0    | 0      | 0      |
| Information, Other        | 0    | 0    | 0    | 0    | 0    | 0    | 0    | 0    | 0    | 0    | 0      | 0      |
| Total                     | 19   | 27   | 23   | 20   | 20   | 31   | 24   | 19   | 5    | 29   | 16     | 21     |
| CMS %                     | 16%  | 4%   | 17%  | 40%  | 20%  | 3%   | 17%  | 11%  | 20%  | 24%  | 13%    | 24%    |
| Minor %                   | 79%  | 93%  | 78%  | 50%  | 50%  | 65%  | 58%  | 47%  | 60%  | 52%  | 44%    | 52%    |
| Near Miss, Safe Concern % | 0%   | 0%   | 0%   | 0%   | 30%  | 32%  | 25%  | 37%  | 20%  | 24%  | 44%    | 24%    |
| Assistance Given %        | 5%   | 4%   | 4%   | 10%  | 0%   | 0%   | 0%   | 5%   | 0%   | 0%   | 0%     | 0%     |
| Information, Other %      | 0%   | 0%   | 0%   | 0%   | 0%   | 0%   | 0%   | 0%   | 0%   | 0%   | 0%     | 0%     |