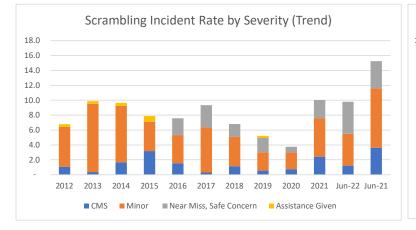

## Scrambling Incident Rates by Severity

## Through June 2022

|                         | 2012 | 2013 | 2014 | 2015 | 2016 | 2017 | 2018 | 2019 | 2020 | 2021 | Jun-22 | Jun-21 |
|-------------------------|------|------|------|------|------|------|------|------|------|------|--------|--------|
| CMS                     | 1.1  | 0.4  | 1.7  | 3.2  | 1.5  | 0.3  | 1.1  | 0.5  | 0.8  | 2.4  | 1.2    | 3.6    |
| Minor                   | 5.4  | 9.2  | 7.5  | 3.9  | 3.8  | 6.0  | 4.0  | 2.5  | 2.3  | 5.2  | 4.3    | 8.0    |
| Near Miss, Safe Concern | -    | -    | -    | -    | 2.3  | 3.0  | 1.7  | 1.9  | 0.8  | 2.4  | 4.3    | 3.6    |
| Assistance Given        | 0.4  | 0.4  | 0.4  | 0.8  | -    | -    | -    | 0.3  | -    | -    | -      | -      |
| Information, Other      | -    | -    | -    | -    | -    | -    | -    | -    | -    | -    | -      | -      |
| Total                   | 6.8  | 9.9  | 9.6  | 7.9  | 7.6  | 9.3  | 6.8  | 5.2  | 3.8  | 10.0 | 9.8    | 15.3   |
| CMS                     | 16%  | 4%   | 17%  | 40%  | 20%  | 3%   | 17%  | 11%  | 20%  | 24%  | 13%    | 24%    |
| Minor                   | 79%  | 93%  | 78%  | 50%  | 50%  | 65%  | 58%  | 47%  | 60%  | 52%  | 44%    | 52%    |
| Near Miss, Safe Concern | 0%   | 0%   | 0%   | 0%   | 30%  | 32%  | 25%  | 37%  | 20%  | 24%  | 44%    | 24%    |
| Assistance Given        | 5%   | 4%   | 4%   | 10%  | 0%   | 0%   | 0%   | 5%   | 0%   | 0%   | 0%     | 0%     |
| Information, Other      | 0%   | 0%   | 0%   | 0%   | 0%   | 0%   | 0%   | 0%   | 0%   | 0%   | 0%     | 0%     |