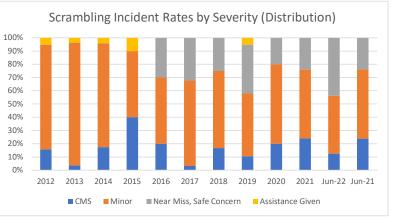

## Scrambling Incident Rates by Severity

## Through June 2022

|                         | 2012 | 2013 | 2014 | 2015 | 2016 | 2017 | 2018 | 2019 | 2020 | 2021 | Jun-22 | Jun-21 |
|-------------------------|------|------|------|------|------|------|------|------|------|------|--------|--------|
| CMS                     | 1.1  | 0.4  | 1.7  | 3.2  | 1.5  | 0.3  | 1.1  | 0.5  | 0.8  | 2.4  | 1.2    | 3.6    |
| Minor                   | 5.4  | 9.2  | 7.5  | 3.9  | 3.8  | 6.0  | 4.0  | 2.5  | 2.3  | 5.2  | 4.3    | 8.0    |
| Near Miss, Safe Concern | -    | -    | -    | -    | 2.3  | 3.0  | 1.7  | 1.9  | 0.8  | 2.4  | 4.3    | 3.6    |
| Assistance Given        | 0.4  | 0.4  | 0.4  | 0.8  | -    | -    | -    | 0.3  | -    | -    | -      | -      |
| Information, Other      | -    | -    | -    | -    | -    | -    | -    | -    | -    | -    | -      | -      |
| Total                   | 6.8  | 9.9  | 9.6  | 7.9  | 7.6  | 9.3  | 6.8  | 5.2  | 3.8  | 10.0 | 9.8    | 15.3   |
| CMS                     | 16%  | 4%   | 17%  | 40%  | 20%  | 3%   | 17%  | 11%  | 20%  | 24%  | 13%    | 24%    |
| Minor                   | 79%  | 93%  | 78%  | 50%  | 50%  | 65%  | 58%  | 47%  | 60%  | 52%  | 44%    | 52%    |
| Near Miss, Safe Concern | 0%   | 0%   | 0%   | 0%   | 30%  | 32%  | 25%  | 37%  | 20%  | 24%  | 44%    | 24%    |
| Assistance Given        | 5%   | 4%   | 4%   | 10%  | 0%   | 0%   | 0%   | 5%   | 0%   | 0%   | 0%     | 0%     |
| Information, Other      | 0%   | 0%   | 0%   | 0%   | 0%   | 0%   | 0%   | 0%   | 0%   | 0%   | 0%     | 0%     |